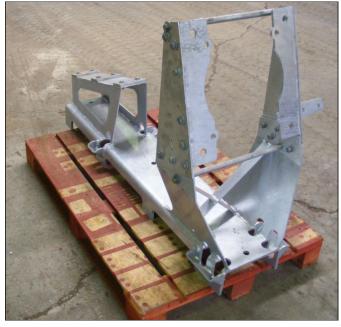

# TERMINATION BRACKET & CABLE CLAMP

#### **FEATURES:**

- 66/132 kv Termination Bracket and Cable Clamp.
- Fabricated from 10mm plate and 5mm laser cut components.
- Pole fixing x three (3) bands or bolt option.
- Removable side plates for ease of joint assembly.