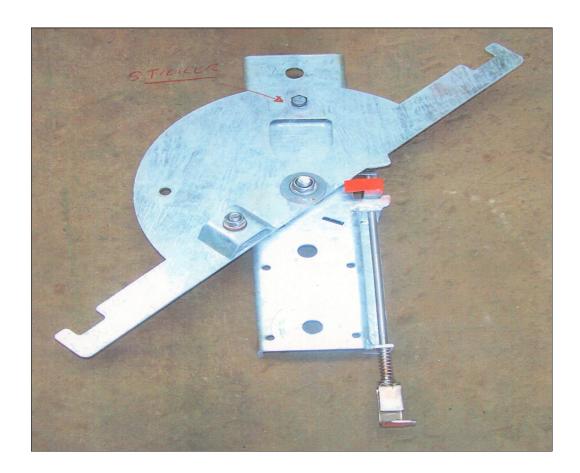

## MID POLE LOCKING UNIT

#### **FEATURES:**

- The Mid Pole Lock is manufactured from stainless steel and 5mm hot dipped galvanised components.
- The unit allows the gas switch to be activated remotely from the switch, up to 6m depending on installed length of the connecting down rod.