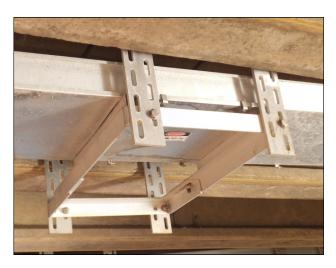

FEATURES:**

- The Mid Pole Lock is manufactured from stainless steel and 5mm hot dipped galvanised components.
- The unit allows the gas switch to be activated remotely from the switch, up to 6m depending on installed length of the connecting down rod.





M. A. SMITH ENGINEERING (NSW) PTY LTD

## MID POLE ACTUATOR UNIT

#### **FEATURES:**

- The Mid Pole Actuator is manufactured from stainless steel and 5mm hot dipped galvanised components.
- The unit allows the gas switch to be activated remotely from the switch, up to 6m depending on installed length of the connecting down rod.







## AUXILIARY COMPONENTS



Cable Trays





• M.A. Smith Engineering (NSW) Pty Ltd have manufactured special purpose custom designed cable trays for specific installations.



## AUXILIARY COMPONENTS





**Cable Tray Brackets**