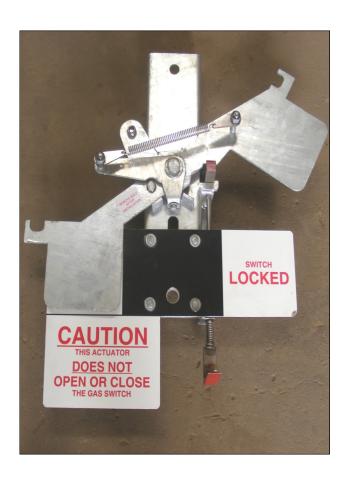

## MID POLE LOCKING UNIT

#### **FEATURES:**

- The Mid Pole Lock is manufactured from stainless steel and 5mm hot dipped galvanised components.
- The unit allows the gas switch to be activated remotely from the switch, up to 6m depending on installed length of the connecting down rod.