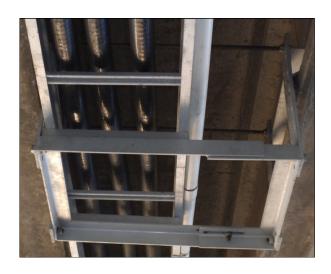

**FEATURES:**

- The Mid Pole Lock is manufactured from stainless steel and 5mm hot dipped galvanised components.
- The unit allows the gas switch to be activated remotely from the switch, up to 6m depending on installed length of the connecting down rod.





M. A. SMITH ENGINEERING (NSW) PTY LTD

## MID POLE ACTUATOR UNIT

#### **FEATURES:**

- The Mid Pole Actuator is manufactured from stainless steel and 5mm hot dipped galvanised components.
- The unit allows the gas switch to be activated remotely from the switch, up to 6m depending on installed length of the connecting down rod.







## AUXILIARY COMPONENTS



Cable Trays





• M.A. Smith Engineering (NSW) Pty Ltd have manufactured special purpose custom designed cable trays for specific installations.



## AUXILIARY COMPONENTS





**Cable Tray Brackets**