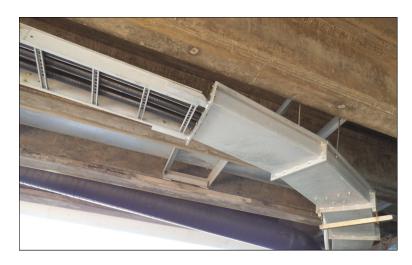

three (3) bands or bolt option.
- Removable side plates for ease of joint assembly.







M. A. SMITH ENGINEERING (NSW) PTY LTD

## MID POLE LOCKING UNIT

#### **FEATURES:**

- The Mid Pole Lock is manufactured from stainless steel and 5mm hot dipped galvanised components.
- The unit allows the gas switch to be activated remotely from the switch, up to 6m depending on installed length of the connecting down rod.





M. A. SMITH ENGINEERING (NSW) PTY LTD

## MID POLE ACTUATOR UNIT

#### **FEATURES:**

- The Mid Pole Actuator is manufactured from stainless steel and 5mm hot dipped galvanised components.
- The unit allows the gas switch to be activated remotely from the switch, up to 6m depending on installed length of the connecting down rod.







## AUXILIARY COMPONENTS



Cable Trays





• M.A. Smith Engineering (NSW) Pty Ltd have manufactured special purpose custom designed cable trays for specific installations.



## AUXILIARY COMPONENTS





**Cable Tray Brackets**