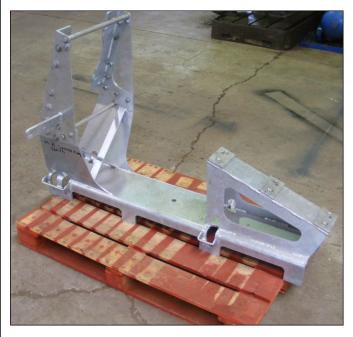

# TERMINATION BRACKET & CABLE CLAMP

#### **FEATURES:**

- 66/132 kv Termination Bracket and Cable Clamp.
- Fabricated from 10mm plate and 5mm laser cut components.
- Pole fixing x three (3) bands or bolt option.
- Removable side plates for ease of joint assembly.