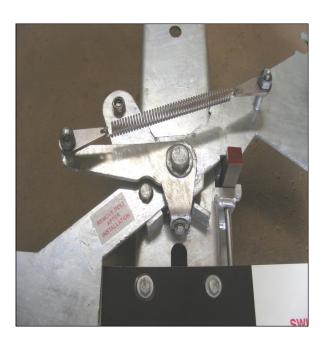

## MID POLE ACTUATOR UNIT

#### **FEATURES:**

- The Mid Pole Actuator is manufactured from stainless steel and 5mm hot dipped galvanised components.
- The unit allows the gas switch to be activated remotely from the switch, up to 6m depending on installed length of the connecting down rod.